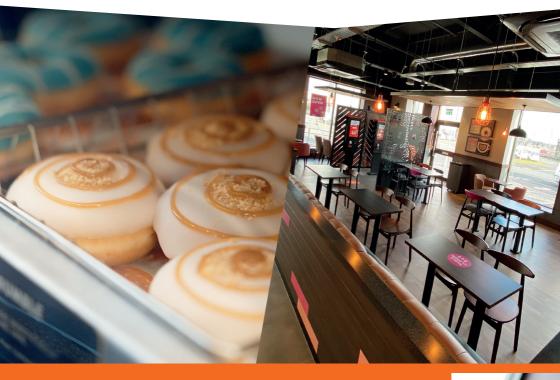

## IN-LINE

- 400 1,300 sq. ft.
- Ideal frontage 20 ft.
- Primary retail with extended dwell time
- High footfall, breakfast & lunch trade
- E Class Planning for all high street locations

- 1,300 sq. ft.
- Leasehold
- Main road promi
  Good access & vi
- Strong residentic
- Retail & leisure p